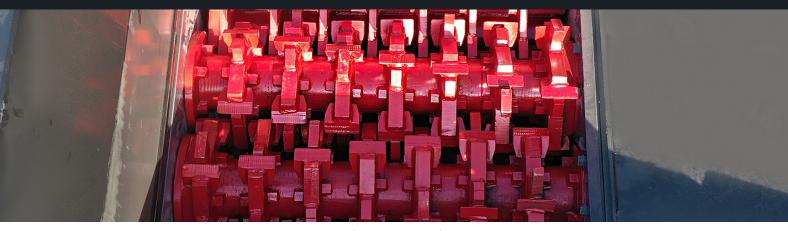

| TECHNICAL SPECIFICATIONS*  *All values are approx. | 7500DT Primary Shredder                    |
|----------------------------------------------------|--------------------------------------------|
| Tracks                                             | Based on a stable frame, mounted on        |
|                                                    | tracks undercarriage                       |
| Shafts                                             | Rotation up to 38 rpm                      |
|                                                    | Automatic reverse and fixed reserve        |
| Drive                                              | Diesel CAT C9.3B approx. 375 HP / 280      |
|                                                    | kW – with exhaust gas circulation          |
| Hydraulics                                         | Danfoss                                    |
| Infeed                                             | Main and tilting hopper                    |
|                                                    | Total volume approx. 7,6 m³                |
| Outfeed                                            | Discharge height approx. 4660 mm           |
|                                                    | Foldable for transport, hydraulic controls |
| Controls                                           | Parker IQAN                                |
|                                                    | 3 Pre-programmed shredding settings        |
|                                                    | and 1 individually                         |
| Safety system                                      | Emergency buttons and remote control       |
|                                                    | with emergency stop                        |
| Colour                                             | Black and grey                             |
| Total weight                                       | Approx. 22,5 ton                           |