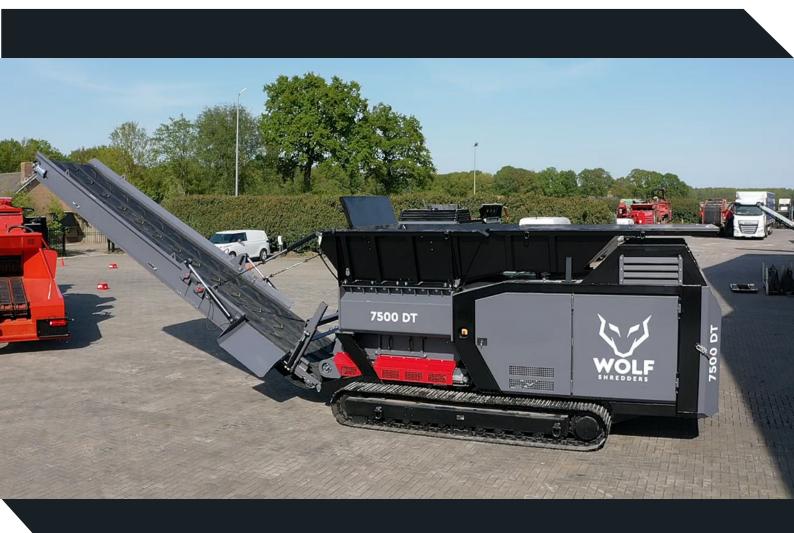

| TECHNICAL SPECIFICATIONS*  *All values are approx. | 7500DT Primary Shredder                    |
|----------------------------------------------------|--------------------------------------------|
| Tracks                                             | Based on a stable frame, mounted on        |
|                                                    | tracks undercarriage                       |
| Shafts                                             | Rotation up to 38 rpm                      |
|                                                    | Automatic reverse and fixed reserve        |
| Drive                                              | Diesel CAT C9.3B approx. 375 HP / 280      |
|                                                    | kW – with exhaust gas circulation          |
| Hydraulics                                         | Danfoss                                    |
| Infeed                                             | Main and tilting hopper                    |
|                                                    | Total volume approx. 7,6 m³                |
| Outfeed                                            | Discharge height approx. 4660 mm           |
|                                                    | Foldable for transport, hydraulic controls |
| Controls                                           | Parker IQAN                                |
|                                                    | 3 Pre-programmed shredding settings        |
|                                                    | and 1 individually                         |
| Safety system                                      | Emergency buttons and remote control       |
|                                                    | with emergency stop                        |
| Colour                                             | Black and grey                             |
| Total weight                                       | Approx. 22,5 ton                           |

## **WOLF 7500DT**

## **Primary Shredder**